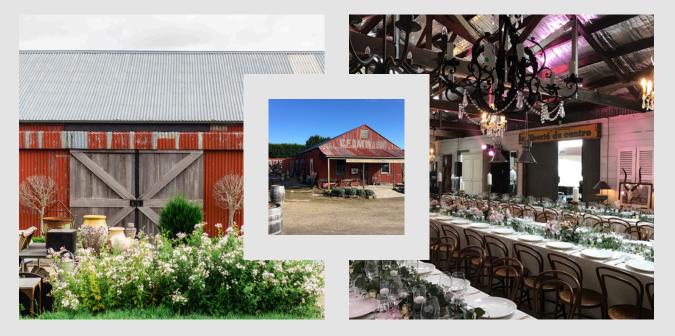

THE PRODUCE store The Antique Produce Store at Mount Ashby is a charming and unique event space, perfect for intimate occasions, corporate events, celebrations, and weddings. With its rustic, yet elegant ambiance, it offers a cozy setting for guests to enjoy a memorable culinary experience, featuring locallysourced, seasonal produce. Whether you're hosting a small gathering or a grand celebration, the Antique Produce Store provides a warm and inviting atmosphere that will make any event truly special.

#### BOOK HERE

FOR ALL GROUP BOOKINGS (10-30 GUESTS) , EMAIL events@mountashby.com.au

CONT

To ENQUIRE: Email: events@mountashby.com.au Call: 02 9450 2000 The rustic charm of the Southern Highlands Produce Store at Mount Ashby Estate offers a unique and inviting setting for any event, accommodating 80-150 guests. Perfect for weddings, corporate events, networking occasions, or birthdays, the venue exudes character and warmth.

Guests can indulge in a shared European banquet, enjoy an elegant 2 or 3-course plated menu, or opt for canapés or live food stations for a more interactive experience. Whether you're hosting an intimate gathering or a grand celebration, the Produce store provides a memorable backdrop for your special occasion.