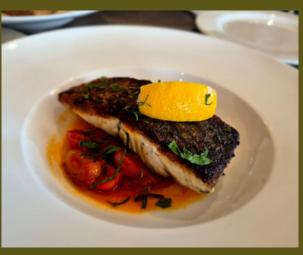

SANT' ALBA

SANT" ALBA at Mount Ashby is an Italianinspired restaurant that delivers an exceptional dining experience with premium Italian cuisine and an extensive wine selection. Set in a charming and inviting atmosphere, it offers authentic flavors and a warm ambiance, perfect for enjoying classic dishes made with the finest ingredients. Whether for a special occasion or a casual meal, Verenese combines great food, excellent wine, and a welcoming atmosphere for a truly memorable experience.

SANT' ALBA Restaurant offers an exceptional Italian dining experience, showcasing the finest local produce and authentic flavors of Italy. Whether you're enjoying lunch or dinner, each dish is crafted with care, using fresh ingredients to create a true taste of Italy. Complementing the exquisite cuisine is a carefully curated selection of wines, featuring both local and international labels, available for you to enjoy with your meal. For wine enthusiasts, the cellar door provides an opportunity to explore and purchase from an exclusive collection.