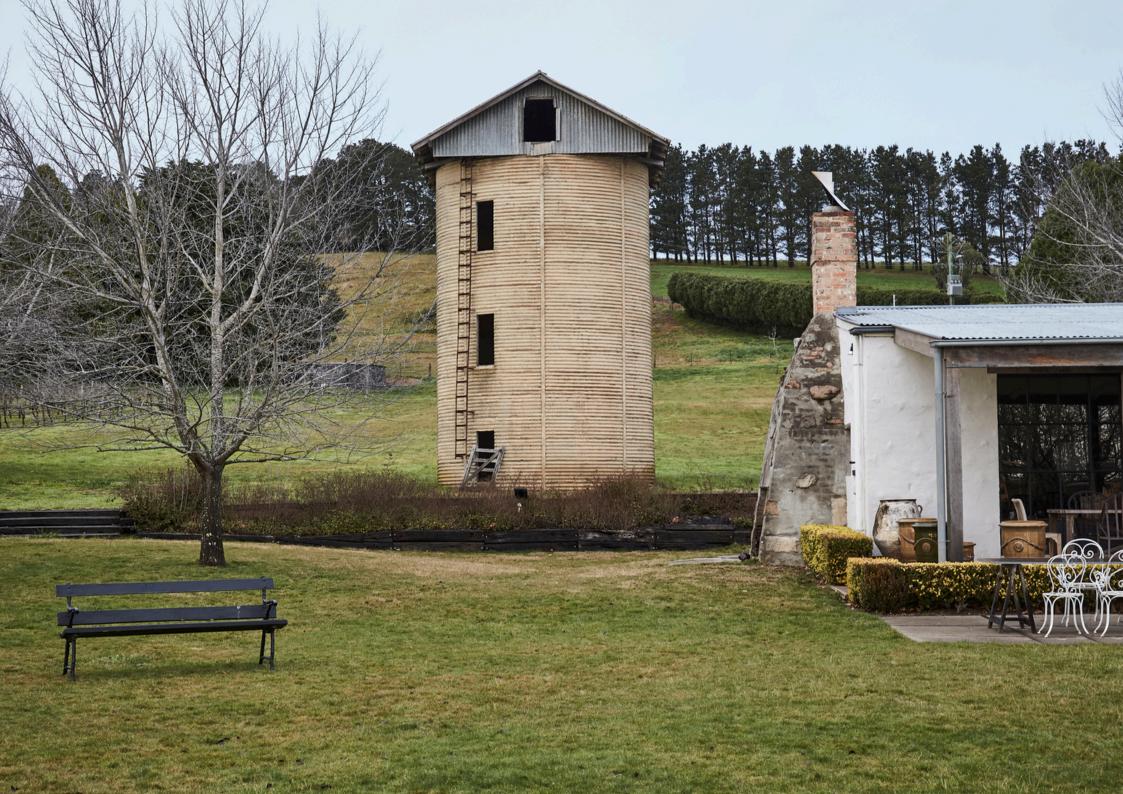

### BENVENUTO MOUNT ASHBY ESTATE

Nestled in the heart of the Southern Highlands, NSW, Mount Ashby Estate is a truly picturesque destination that offers a serene escape surrounded by stunning landscapes of trees, lakes, vinevards, and expansive green fields stretching to the distant hills.

The estate is home to Sant' Alba, an exceptional restaurant offering an authentic European culinary experience, where guests can enjoy the rich flavors of Italy, crafted with locally sourced produce. Whether you're looking for an intimate dinner or a grand celebration, Mount Ashby provides an array of unique venues, including the historic Bowral Produce Store (circa 1918) for weddings and events, intimate nuptials at Sant' Alba itself, or a grand affair in a luxurious marquee set among the estate's stunning grounds. The venue is perfect for those seeking a combination of natural beauty, romance, and elegance, enhanced by the serene presence of the estate's resident geese.

# The GROUNDS

THE PIAZZA

The Piazza at Mount Ashby offers breathtaking views of the vineyards and lake, creating an idyllic setting for outdoor events. With its spacious grounds, it's perfect for hosting marquees or enjoying a beautiful weekend lunch. Veranese at Mt Ashby provides fresh, locally-sourced delights, making it a wonderful destination for both events and casual dining. The stunning scenery and relaxed atmosphere make it an ideal location for unforgettable gatherings.